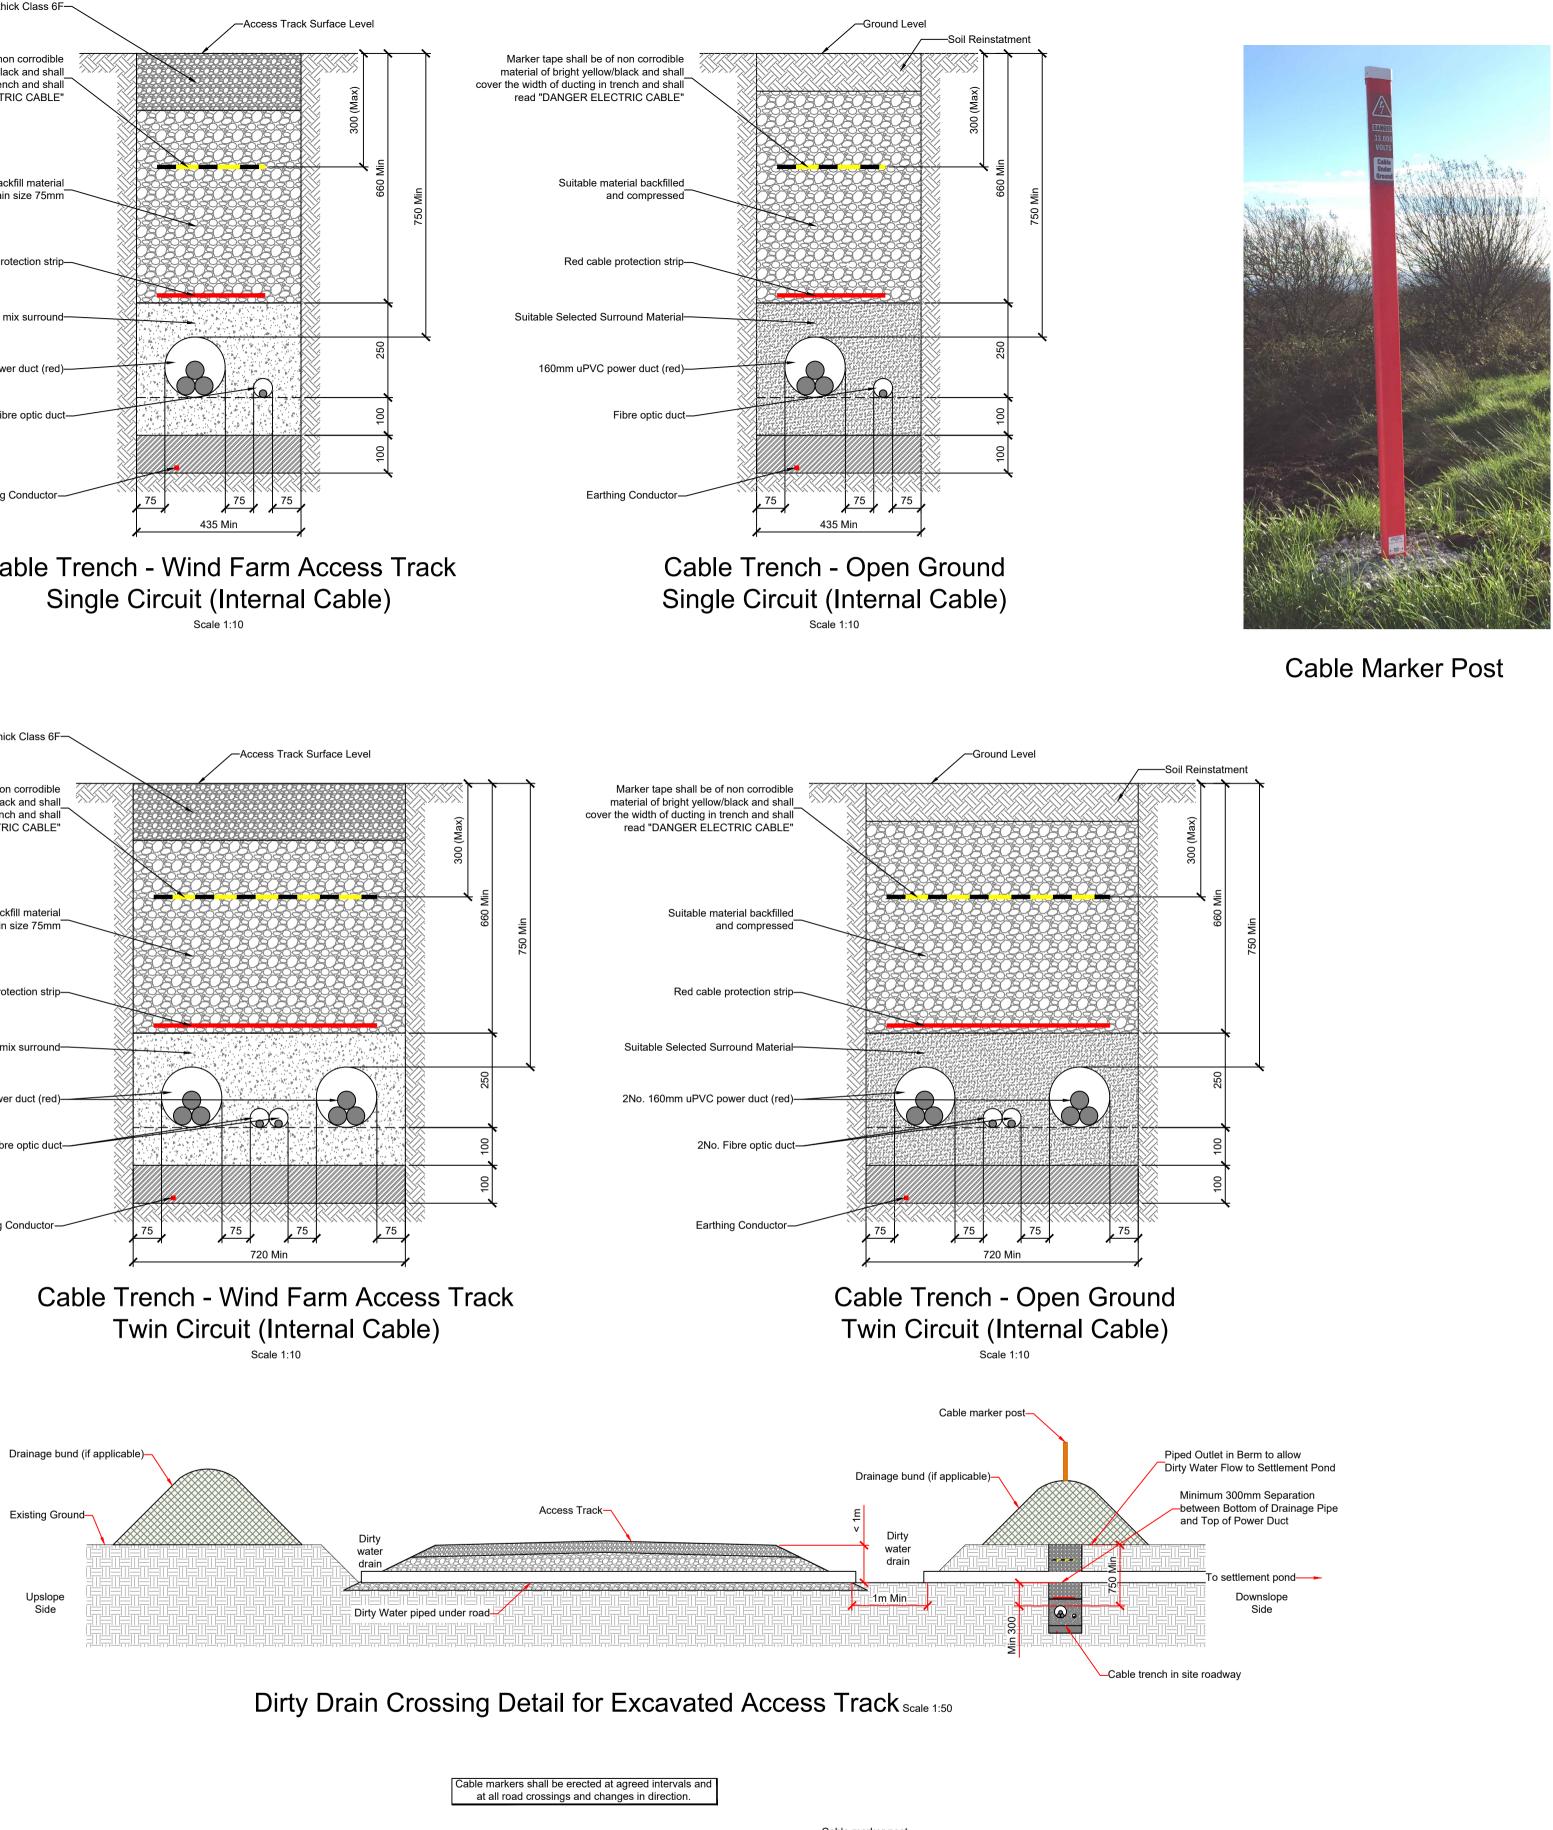

Cable Trench Crossing Detail under Access Track Scale 1:50

| ©.          | ERIFY DIMENSIONS (<br>THIS DRAWING TO E       | S DRAWING. USE FIGURED D<br>ON SITE AND REPORT ANY D<br>DESIGNERS IMMEDIATELY.<br>BE READ IN CONJUNCTION W<br>SPECIFICATION.<br>PYRIGHT AND MAY ONLY BE<br>DESIGNERS PERMISSION. | VISCREPA | NCIES TO THE             |
|-------------|-----------------------------------------------|----------------------------------------------------------------------------------------------------------------------------------------------------------------------------------|----------|--------------------------|
| 1.          | RELEVANT SPEC                                 | RE TO BE READ IN CONJ<br>IFICATIONS, BILLS OF QU                                                                                                                                 | JANTITIE | S,                       |
| 2.          | ALL LEVELS ARE                                | , SERVICES AND ENGINE<br>IN METRES RELATED TO                                                                                                                                    |          |                          |
| 3.          |                                               | CIES BETWEEN THESE D                                                                                                                                                             |          |                          |
| 4.          |                                               | E ATTENTION OF THE EN<br>NOT TO BE SCALED.                                                                                                                                       | IGINEER  |                          |
| 5.          | ALL DIMENSIONS<br>OTHERWISE.                  | ARE IN MILLIMETRES, UI                                                                                                                                                           | NLESS N  | IOTED                    |
|             |                                               |                                                                                                                                                                                  |          |                          |
|             |                                               |                                                                                                                                                                                  |          |                          |
|             |                                               |                                                                                                                                                                                  |          |                          |
|             |                                               |                                                                                                                                                                                  |          |                          |
|             |                                               |                                                                                                                                                                                  |          |                          |
|             |                                               |                                                                                                                                                                                  |          |                          |
|             |                                               |                                                                                                                                                                                  |          |                          |
|             |                                               |                                                                                                                                                                                  |          |                          |
|             |                                               |                                                                                                                                                                                  |          |                          |
|             |                                               |                                                                                                                                                                                  |          |                          |
|             |                                               |                                                                                                                                                                                  |          |                          |
|             |                                               |                                                                                                                                                                                  |          |                          |
|             |                                               |                                                                                                                                                                                  |          |                          |
|             |                                               |                                                                                                                                                                                  |          |                          |
|             |                                               |                                                                                                                                                                                  |          |                          |
|             |                                               |                                                                                                                                                                                  |          |                          |
|             |                                               |                                                                                                                                                                                  |          |                          |
|             |                                               |                                                                                                                                                                                  |          |                          |
|             |                                               |                                                                                                                                                                                  |          |                          |
|             |                                               |                                                                                                                                                                                  |          |                          |
|             |                                               |                                                                                                                                                                                  |          |                          |
|             |                                               |                                                                                                                                                                                  |          |                          |
|             |                                               |                                                                                                                                                                                  |          |                          |
|             |                                               |                                                                                                                                                                                  |          |                          |
|             |                                               |                                                                                                                                                                                  |          |                          |
|             |                                               |                                                                                                                                                                                  |          |                          |
|             |                                               |                                                                                                                                                                                  |          |                          |
|             |                                               |                                                                                                                                                                                  |          |                          |
|             |                                               |                                                                                                                                                                                  |          |                          |
|             |                                               |                                                                                                                                                                                  |          |                          |
| P01         | 15.11.24                                      | Issued For Planning                                                                                                                                                              |          | JK PC                    |
| REV<br>PROJ |                                               | DESCRIPTION                                                                                                                                                                      |          | BY APP                   |
|             | Brittas Wind                                  | Farm                                                                                                                                                                             |          |                          |
| TITLE       |                                               |                                                                                                                                                                                  |          |                          |
|             | Internal Cab                                  | le Trench Details                                                                                                                                                                |          |                          |
| CLIEN       | Brittas Wind                                  | Farm Ltd.                                                                                                                                                                        |          |                          |
|             | N                                             | W                                                                                                                                                                                |          |                          |
|             |                                               | G AND ENVIRONMENTAL (<br>TRALEE LONDON                                                                                                                                           |          | ANTS<br>MERICK<br>mwp.ie |
|             |                                               |                                                                                                                                                                                  | APPROVE  | D:                       |
| DRAV        | JK                                            | CHECKED:<br>CMCL                                                                                                                                                                 |          | PC                       |
| PROJ        | JK<br>DECT NUMBER:<br>22318                   |                                                                                                                                                                                  | SCALE @  | A1:<br>s Shown           |
| PROJ        | JK<br>IECT NUMBER:<br>22318<br>US DESCRIPTION | CMcL                                                                                                                                                                             | -        | A1:                      |