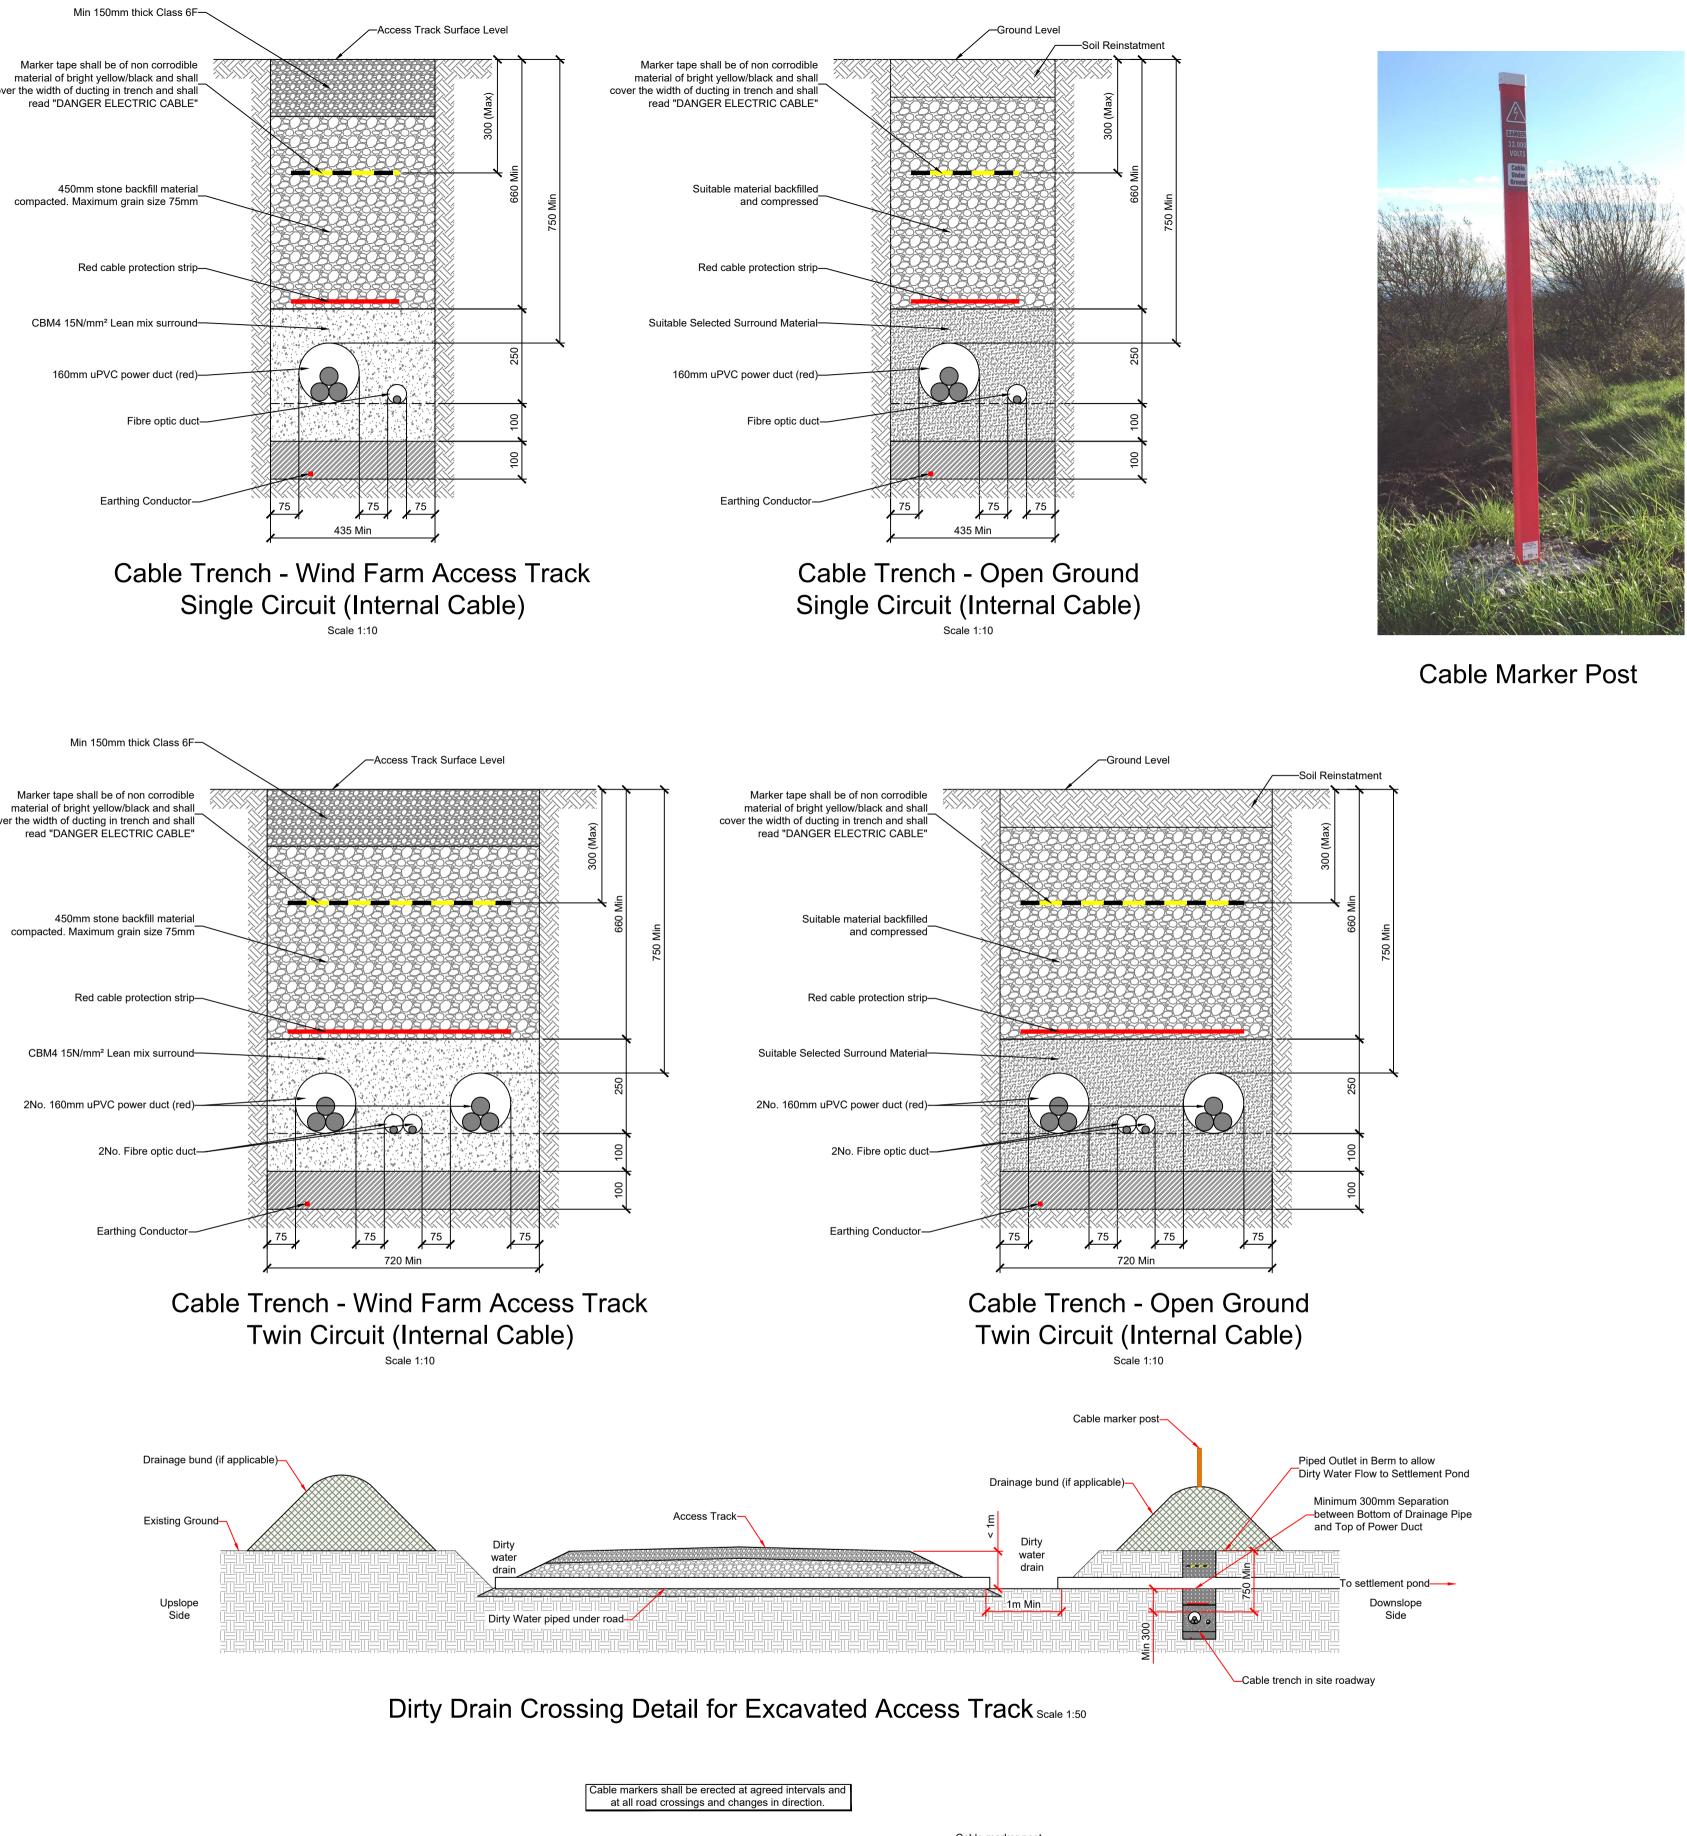

Cable Trench Crossing Detail under Access Track Scale 1:50

| ©.          | ERIFY DIMENSIONS (<br>THIS DRAWING TO E       | S DRAWING. USE FIGURED D<br>ON SITE AND REPORT ANY D<br>DESIGNERS IMMEDIATELY.<br>BE READ IN CONJUNCTION W<br>SPECIFICATION.<br>PYRIGHT AND MAY ONLY BE<br>DESIGNERS PERMISSION. | VISCREPA | NCIES TO THE             |
|-------------|-----------------------------------------------|----------------------------------------------------------------------------------------------------------------------------------------------------------------------------------|----------|--------------------------|
| 1.          | RELEVANT SPEC                                 | RE TO BE READ IN CONJ<br>IFICATIONS, BILLS OF QU                                                                                                                                 | JANTITIE | S,                       |
| 2.          | ALL LEVELS ARE                                | , SERVICES AND ENGINE<br>IN METRES RELATED TO                                                                                                                                    |          |                          |
| 3.          |                                               | CIES BETWEEN THESE D                                                                                                                                                             |          |                          |
| 4.          |                                               | E ATTENTION OF THE EN<br>NOT TO BE SCALED.                                                                                                                                       | IGINEER  |                          |
| 5.          | ALL DIMENSIONS<br>OTHERWISE.                  | ARE IN MILLIMETRES, UI                                                                                                                                                           | NLESS N  | IOTED                    |
|             |                                               |                                                                                                                                                                                  |          |                          |
|             |                                               |                                                                                                                                                                                  |          |                          |
|             |                                               |                                                                                                                                                                                  |          |                          |
|             |                                               |                                                                                                                                                                                  |          |                          |
|             |                                               |                                                                                                                                                                                  |          |                          |
|             |                                               |                                                                                                                                                                                  |          |                          |
|             |                                               |                                                                                                                                                                                  |          |                          |
|             |                                               |                                                                                                                                                                                  |          |                          |
|             |                                               |                                                                                                                                                                                  |          |                          |
|             |                                               |                                                                                                                                                                                  |          |                          |
|             |                                               |                                                                                                                                                                                  |          |                          |
|             |                                               |                                                                                                                                                                                  |          |                          |
|             |                                               |                                                                                                                                                                                  |          |                          |
|             |                                               |                                                                                                                                                                                  |          |                          |
|             |                                               |                                                                                                                                                                                  |          |                          |
|             |                                               |                                                                                                                                                                                  |          |                          |
|             |                                               |                                                                                                                                                                                  |          |                          |
|             |                                               |                                                                                                                                                                                  |          |                          |
|             |                                               |                                                                                                                                                                                  |          |                          |
|             |                                               |                                                                                                                                                                                  |          |                          |
|             |                                               |                                                                                                                                                                                  |          |                          |
|             |                                               |                                                                                                                                                                                  |          |                          |
|             |                                               |                                                                                                                                                                                  |          |                          |
|             |                                               |                                                                                                                                                                                  |          |                          |
|             |                                               |                                                                                                                                                                                  |          |                          |
|             |                                               |                                                                                                                                                                                  |          |                          |
|             |                                               |                                                                                                                                                                                  |          |                          |
|             |                                               |                                                                                                                                                                                  |          |                          |
|             |                                               |                                                                                                                                                                                  |          |                          |
|             |                                               |                                                                                                                                                                                  |          |                          |
| P01         | 15.11.24                                      | Issued For Planning                                                                                                                                                              |          | JK PC                    |
| REV<br>PROJ |                                               | DESCRIPTION                                                                                                                                                                      |          | BY APP                   |
|             | Brittas Wind                                  | Farm                                                                                                                                                                             |          |                          |
| TITLE       |                                               |                                                                                                                                                                                  |          |                          |
|             | Internal Cab                                  | le Trench Details                                                                                                                                                                |          |                          |
| CLIEN       | Brittas Wind                                  | Farm Ltd.                                                                                                                                                                        |          |                          |
|             | N                                             | W                                                                                                                                                                                |          |                          |
|             |                                               | G AND ENVIRONMENTAL (<br>TRALEE LONDON                                                                                                                                           |          | ANTS<br>MERICK<br>mwp.ie |
|             |                                               |                                                                                                                                                                                  | APPROVE  | D:                       |
| DRAV        | JK                                            | CHECKED:<br>CMCL                                                                                                                                                                 |          | PC                       |
| PROJ        | JK<br>DECT NUMBER:<br>22318                   |                                                                                                                                                                                  | SCALE @  | A1:<br>s Shown           |
| PROJ        | JK<br>IECT NUMBER:<br>22318<br>US DESCRIPTION | CMcL                                                                                                                                                                             | -        | A1:                      |