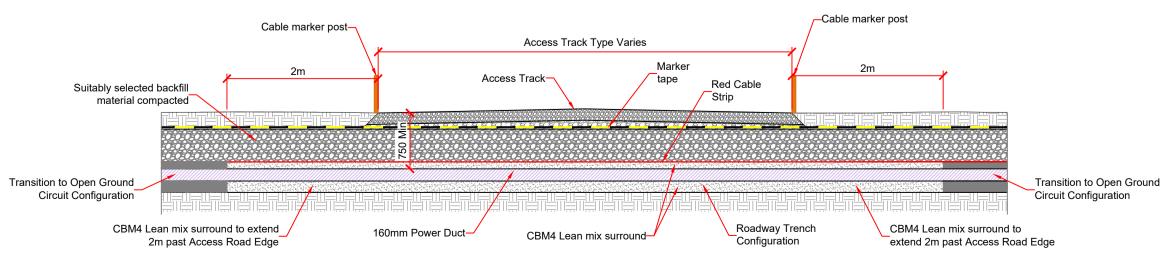

Cable Trench Crossing Detail under Access Track Scale 1:50

| ©.          | ERIFY DIMENSIONS (<br>THIS DRAWING TO E       | S DRAWING. USE FIGURED D<br>ON SITE AND REPORT ANY D<br>DESIGNERS IMMEDIATELY.<br>BE READ IN CONJUNCTION W<br>SPECIFICATION.<br>PYRIGHT AND MAY ONLY BE<br>DESIGNERS PERMISSION. | VISCREPA | NCIES TO THE             |
|-------------|-----------------------------------------------|----------------------------------------------------------------------------------------------------------------------------------------------------------------------------------|----------|--------------------------|
| 1.          | RELEVANT SPEC                                 | RE TO BE READ IN CONJ<br>IFICATIONS, BILLS OF QU                                                                                                                                 | JANTITIE | S,                       |
| 2.          | ALL LEVELS ARE                                | , SERVICES AND ENGINE<br>IN METRES RELATED TO                                                                                                                                    |          |                          |
| 3.          |                                               | CIES BETWEEN THESE D                                                                                                                                                             |          |                          |
| 4.          |                                               | E ATTENTION OF THE EN<br>NOT TO BE SCALED.                                                                                                                                       | IGINEER  |                          |
| 5.          | ALL DIMENSIONS<br>OTHERWISE.                  | ARE IN MILLIMETRES, UI                                                                                                                                                           | NLESS N  | IOTED                    |
|             |                                               |                                                                                                                                                                                  |          |                          |
|             |                                               |                                                                                                                                                                                  |          |                          |
|             |                                               |                                                                                                                                                                                  |          |                          |
|             |                                               |                                                                                                                                                                                  |          |                          |
|             |                                               |                                                                                                                                                                                  |          |                          |
|             |                                               |                                                                                                                                                                                  |          |                          |
|             |                                               |                                                                                                                                                                                  |          |                          |
|             |                                               |                                                                                                                                                                                  |          |                          |
|             |                                               |                                                                                                                                                                                  |          |                          |
|             |                                               |                                                                                                                                                                                  |          |                          |
|             |                                               |                                                                                                                                                                                  |          |                          |
|             |                                               |                                                                                                                                                                                  |          |                          |
|             |                                               |                                                                                                                                                                                  |          |                          |
|             |                                               |                                                                                                                                                                                  |          |                          |
|             |                                               |                                                                                                                                                                                  |          |                          |
|             |                                               |                                                                                                                                                                                  |          |                          |
|             |                                               |                                                                                                                                                                                  |          |                          |
|             |                                               |                                                                                                                                                                                  |          |                          |
|             |                                               |                                                                                                                                                                                  |          |                          |
|             |                                               |                                                                                                                                                                                  |          |                          |
|             |                                               |                                                                                                                                                                                  |          |                          |
|             |                                               |                                                                                                                                                                                  |          |                          |
|             |                                               |                                                                                                                                                                                  |          |                          |
|             |                                               |                                                                                                                                                                                  |          |                          |
|             |                                               |                                                                                                                                                                                  |          |                          |
|             |                                               |                                                                                                                                                                                  |          |                          |
|             |                                               |                                                                                                                                                                                  |          |                          |
|             |                                               |                                                                                                                                                                                  |          |                          |
|             |                                               |                                                                                                                                                                                  |          |                          |
|             |                                               |                                                                                                                                                                                  |          |                          |
| P01         | 15.11.24                                      | Issued For Planning                                                                                                                                                              |          | JK PC                    |
| REV<br>PROJ |                                               | DESCRIPTION                                                                                                                                                                      |          | BY APP                   |
|             | Brittas Wind                                  | Farm                                                                                                                                                                             |          |                          |
| TITLE       |                                               |                                                                                                                                                                                  |          |                          |
|             | Internal Cab                                  | le Trench Details                                                                                                                                                                |          |                          |
| CLIEN       | Brittas Wind                                  | Farm Ltd.                                                                                                                                                                        |          |                          |
|             | N                                             | W                                                                                                                                                                                |          |                          |
|             |                                               | G AND ENVIRONMENTAL (<br>TRALEE LONDON                                                                                                                                           |          | ANTS<br>MERICK<br>mwp.ie |
|             |                                               |                                                                                                                                                                                  | APPROVE  | D:                       |
| DRAV        | JK                                            | CHECKED:<br>CMCL                                                                                                                                                                 |          | PC                       |
| PROJ        | JK<br>DECT NUMBER:<br>22318                   |                                                                                                                                                                                  | SCALE @  | A1:<br>s Shown           |
| PROJ        | JK<br>IECT NUMBER:<br>22318<br>US DESCRIPTION | CMcL                                                                                                                                                                             | -        | A1:                      |